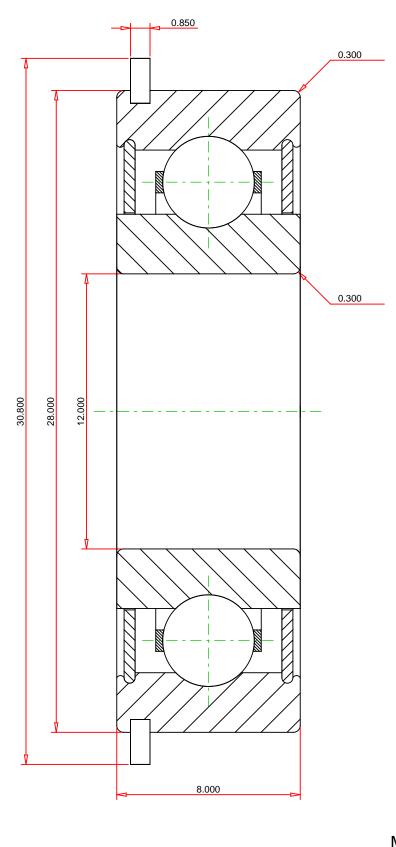

## <u>Specifications</u> | <u>Dimensions</u> | <u>Basic Load Ratings</u> | <u>Factors</u>

| Specifications – |              |                        |  |  |
|------------------|--------------|------------------------|--|--|
|                  | Clearance    | C0 (Normal)            |  |  |
|                  | Bore Size d  | 12.000 mm              |  |  |
|                  | Features     | Shields With Snap Ring |  |  |
|                  | Bearing Type | Standard DGBB          |  |  |
|                  | Weight       | 0.020 Kg               |  |  |
|                  |              |                        |  |  |

| Dimensions          |           | - ) |
|---------------------|-----------|-----|
| Outside Diameter D  | 28.000 mm |     |
| utside Ring Width B | 8.000 mm  |     |

| Radius Rs min             | 0.300 mm  |
|---------------------------|-----------|
| Snap Ring Diameter D2 max | 30.800 mm |
| Snap Ring Width f max     | 0.850 mm  |

| Basic Load Ratings -     |        |  |
|--------------------------|--------|--|
| Cr - Dynamic Load Rating | 5.1 kN |  |
| COr - Static Load Rating | 2.4 kN |  |

| Grease Reference Speed 23000 rpm | Factors                |           | - |
|----------------------------------|------------------------|-----------|---|
|                                  | Grease Reference Speed | 23000 rpm |   |
| Oil Reference Speed 33000 rpm    | Oil Reference Speed    | 33000 rpm |   |